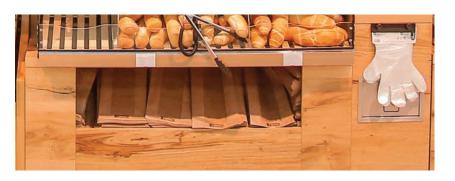

Food tongs, disposable gloves, paper bags and waste containers are provided to ensure the bakery goods are handled hygienically. The goods are cleanly sorted with clear divisions behind the plexiglass screens.

Sloping shelves shield the work area behind the display cabinets from inquisitive glances. The eye is drawn to the bakery goods on display. The compartments can be filled by staff from the rear or side. Customers remove items from the front, the plexiglass acts as a hygienic screen to keep products fresh.