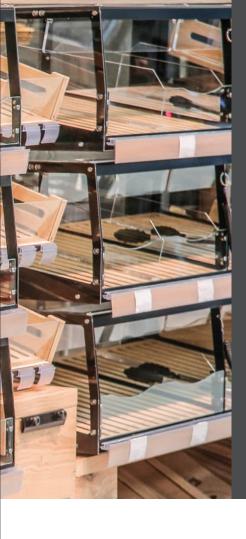

Clear presentation thanks to individual compartments with adjustable wooden shelves.

Crumbs fall through the slatted wooden shelving onto an enamelled metal shelf that is easy to clean.

Shelves with raised metal rails to prevent products from slipping out

Wooden shelves – easy to clean thanks to slatted design

Easy, fast and clean to use

**■ Zuverlässigkeit zählt.** 

**I** Reliability matters.