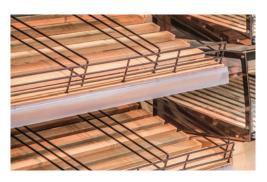

## SIMPLE & HYGIENIC PRESENTATION

Flexible and adjustable wooden shelving made of quality wood with plexiglass screen. The presentation in clear compartments underlines the freshness of the products on display.

Clear presentation thanks to individual compartments with adjustable wooden shelves.

Crumbs fall through the slatted wooden shelving onto an enamelled metal shelf that is easy to clean.

Shelves with raised metal rails to prevent products from slipping out