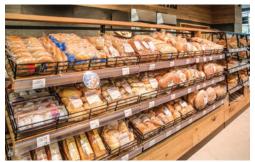

## SIMPLE & HYGIENIC PRESENTATION

Flexible and adjustable wooden shelving made of quality wood with plexiglass screen. The presentation in clear compartments underlines the freshness of the products on display.

Food tongs, disposable gloves, paper bags and waste containers are provided to ensure the bakery goods are handled hygienically. The goods are cleanly sorted with clear divisions behind the plexiglass screens.

Sloping shelves shield the work area behind the display cabinets from inquisitive glances. The eye is drawn to the bakery goods on display. The compartments can be filled by staff from the rear or side. Customers remove items from the front, the plexiglass acts as a hygienic screen to keep products fresh.