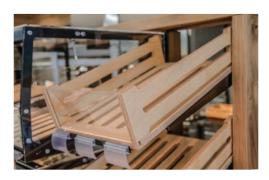

Clear presentation thanks to individual compartments with adjustable wooden shelves.

Crumbs fall through the slatted wooden shelving onto an enamelled metal shelf that is easy to clean.

Shelves with raised metal rails to prevent products from slipping out

Wooden shelves – easy to clean thanks to slatted design

Easy, fast and clean to use

**■ Zuverlässigkeit zählt.** 

**I** Reliability matters.