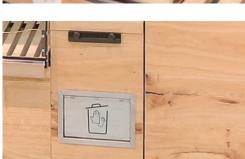

Food tongs, disposable gloves, paper bags and waste containers are provided to ensure the bakery goods are handled hygienically. The goods are cleanly sorted with clear divisions behind the plexiglass screens.