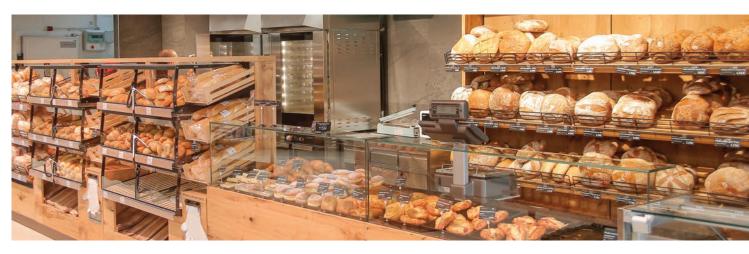

## SIMPLE & HYGIENIC PRESENTATION

Flexible and adjustable wooden shelving made of quality wood with plexiglass screen. The presentation in clear compartments underlines the freshness of the products on display.

## **Tego**Bakery

Bakery products are the bread of life – here, sensory appeal and thoughtful presentation are more important than ever before. Our solutions are specially designed and developed to maximise the appeal of your bakery goods. Exuding warmth and traditional charm, the displays are sure to be a key attraction in every shop.

Thanks to the delightful combination of Tegometall, wood and light, customers will relish every moment they spend in your establishment.

- Clear presentation, easy to use
- Clear, hygienic presentation
- Sales counter can be adjusted flexibly and easily
- Easy handling for customers and staff