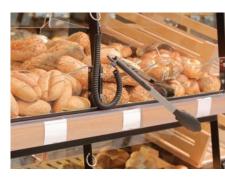

Food tongs, disposable gloves, paper bags and waste containers are provided to ensure the bakery goods are handled hygienically. The goods are cleanly sorted with clear divisions behind the plexiglass screens.

Sloping shelves shield the work area behind the display cabinets from inquisitive glances. The eye is drawn to the bakery goods on display. The compartments can be filled by staff from the rear or side. Customers remove items from the front, the plexiglass acts as a hygienic screen to keep products fresh.