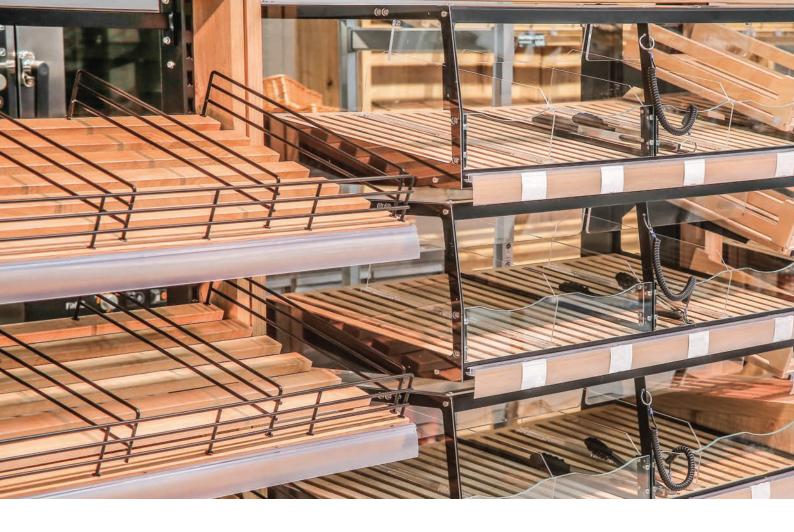

Clear presentation thanks to individual compartments with adjustable wooden shelves.

Crumbs fall through the slatted wooden shelving onto an enamelled metal shelf that is easy to clean.

Shelves with raised metal rails to prevent products from slipping out

Wooden shelves – easy to clean thanks to slatted design

Easy, fast and clean to use

**■ Zuverlässigkeit zählt.** 

**I** Reliability matters.