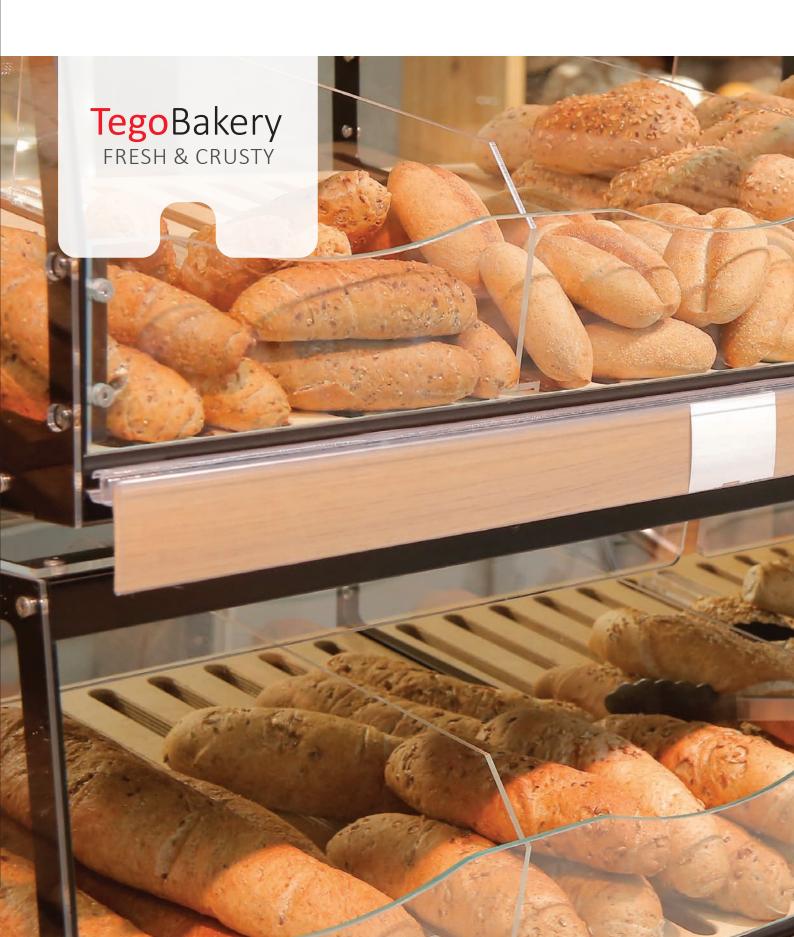

## SIMPLE & HYGIENIC PRESENTATION

Flexible and adjustable wooden shelving made of quality wood with plexiglass screen. The presentation in clear compartments underlines the freshness of the products on display.

Food tongs, disposable gloves, paper bags and waste containers are provided to ensure the bakery goods are handled hygienically. The goods are cleanly sorted with clear divisions behind the plexiglass screens.

Sloping shelves shield the work area behind the display cabinets from inquisitive glances. The eye is drawn to the bakery goods on display. The compartments can be filled by staff from the rear or side. Customers remove items from the front, the plexiglass acts as a hygienic screen to keep products fresh.

## **Tego**Bakery

Bakery products are the bread of life – here, sensory appeal and thoughtful presentation are more important than ever before. Our solutions are specially designed and developed to maximise the appeal of your bakery goods. Exuding warmth and traditional charm, the displays are sure to be a key attraction in every shop.