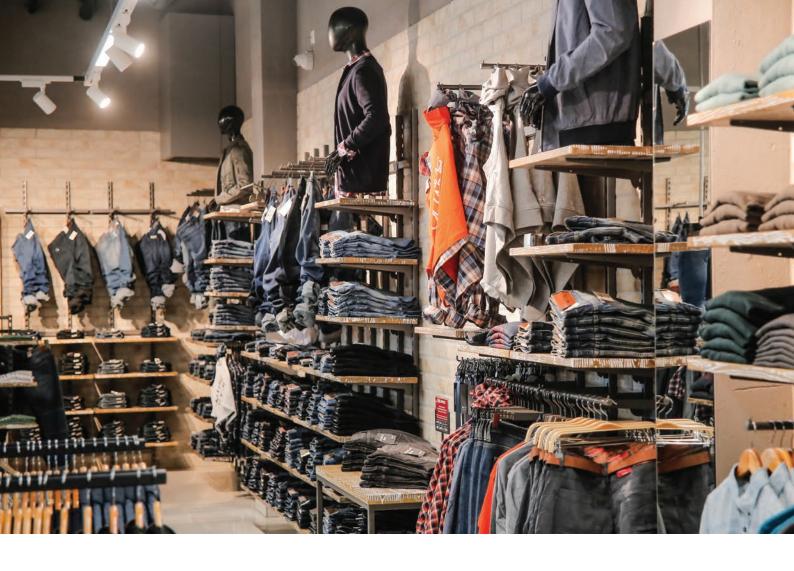

### LAMINATED REAR SIDE

Thanks to their visual appeal and high level of functionality, slatted rear panels that can be attached to wall-mounted elements or free-standing elements are becoming increasingly popular. The wood can be finished in a wide variety of colours.

#### FLEXIBLE FURNISHINGS

Our shelves are extremely versatile. Their height can be adjusted to accommodate different types of clothing. You can choose between metal, wood or glass shelves.