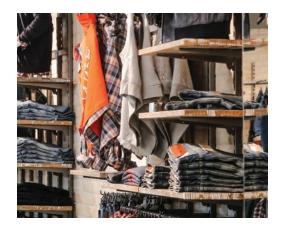

### LAMINATED REAR SIDE

Thanks to their visual appeal and high level of functionality, slatted rear panels that can be attached to wall-mounted elements or free-standing elements are becoming increasingly popular. The wood can be finished in a wide variety of colours.

#### FLEXIBLE FURNISHINGS

Our shelves are extremely versatile. Their height can be adjusted to accommodate different types of clothing. You can choose between metal, wood or glass shelves.