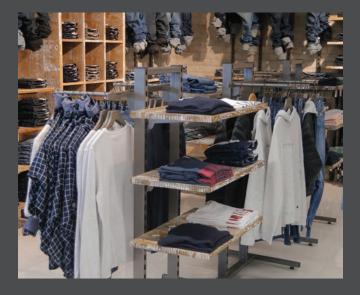

#### FLEXIBLE FURNISHINGS

Our shelves are extremely versatile. Their height can be adjusted to accommodate different types of clothing. You can choose between metal, wood or glass shelves.

### A WIDE VARIETY OF PRODUCTS

In the fast changing world of fashion, choosing the right furnishings for your shop plays a key role in attracting customers – and selling your products successfully.

Make sure your shopfitting choices highlight your brand effectively and set an attractive stage for your products!