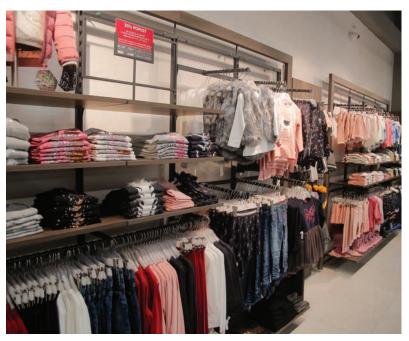

#### FLEXIBLE FURNISHINGS

Our shelves are extremely versatile. Their height can be adjusted to accommodate different types of clothing. You can choose between metal, wood or glass shelves.

### A WIDE VARIETY OF PRODUCTS

In the fast changing world of fashion, choosing the right furnishings for your shop plays a key role in attracting customers – and selling your products successfully.

Make sure your shopfitting choices highlight your brand effectively and set an attractive stage for your products!