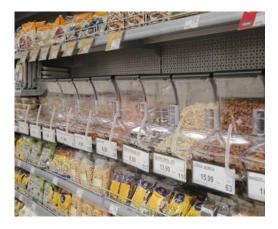

### **ACCESSORIES**

When choosing your fruit and veg display, we'll talk to you first in detail about your requirements to make sure you get all the features you need.

Gravity dispensers for unpackaged foods such as dried fruits and nuts allow your customers to freely select their desired quantity.