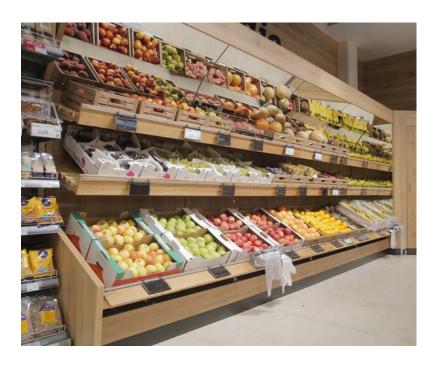

## MOVING WITH THE TIMES

Fruit and vegetable shelving is an indispensable feature of any and every supermarket.

Thanks to ongoing advances in our R&D, we're able to offer fruit and vegetable shelving that is perfectly tailored to your product range.

- Shelves can be adjusted quickly and easily
- Easy and intuitive to use
- Clear, transparent presentation
- Easy handling for customers and staff

### HIGH-QUALITY PRESENTATION

By using various different elements for displaying fruit and veg, we can show your products to their best advantage and make your customers' mouths water!