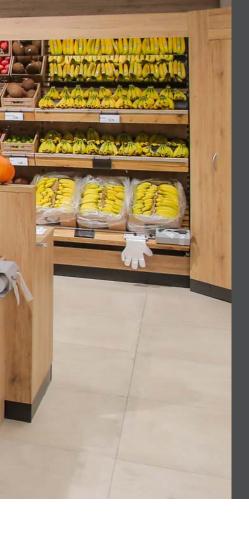

# TegoFruit&Veg

We personally design and manufacture our fruit and vegetable shelving and pay particular attention to easy assembly.

Our metal and wooden elements (or combinations of both!) are designed to be exceptionally durable.

Most of our fruit and veg shelves are fitted with wheels – with and without brakes – to ensure they can be moved around easily. The shelves in the wall-mounted units can be adjusted to the desired height. On request, we'll be happy to incorporate fixtures that allow you to add price tags, accessories, lighting or holders for disposable gloves.

### HIGH-QUALITY PRESENTATION

By using various different elements for displaying fruit and veg, we can show your products to their best advantage and make your customers' mouths water!