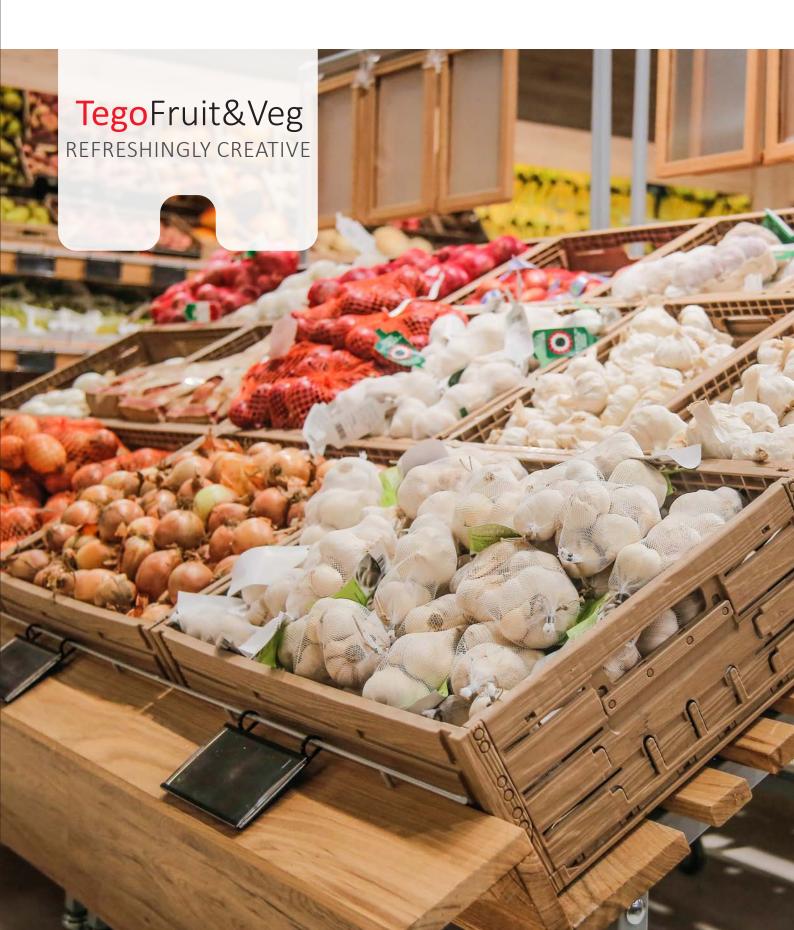

# TegoFruit&Veg

We personally design and manufacture our fruit and vegetable shelving and pay particular attention to easy assembly.

Our metal and wooden elements (or combinations of both!) are designed to be exceptionally durable.

Most of our fruit and veg shelves are fitted with wheels – with and without brakes – to ensure they can be moved around easily. The shelves in the wall-mounted units can be adjusted to the desired height. On request, we'll be happy to incorporate fixtures that allow you to add price tags, accessories, lighting or holders for disposable gloves.

### HIGH-QUALITY PRESENTATION

By using various different elements for displaying fruit and veg, we can show your products to their best advantage and make your customers' mouths water!