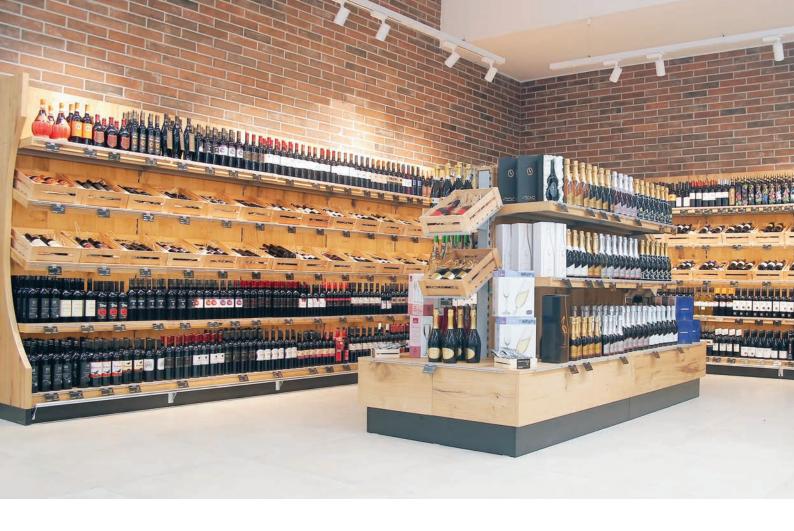

#### MODULAR DESIGN FOR ALL TASTES

Adjust your wine display to your customers' preferences and needs. Combine the shelves with wooden crates and add a hint of prestige to the choice of wines you display.

Tegometall's sturdy displays have a high load-bearing capacity and are extremely durable.

- Functional
- Versatile
- Exclusive
- **Easy handling for customers and staff**

**■ Zuverlässigkeit zählt.** 

**I** Reliability matters.