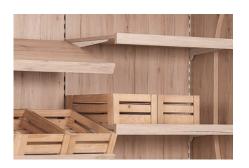

#### A HINT OF NATURE

We offer wooden crates in two sizes: a larger version for wines that sell in bulk, and a smaller version for showcasing the choicest brands.

#### MODULAR DESIGN FOR ALL TASTES

Adjust your wine display to your customers' preferences and needs. Combine the shelves with wooden crates and add a hint of prestige to the choice of wines you display.