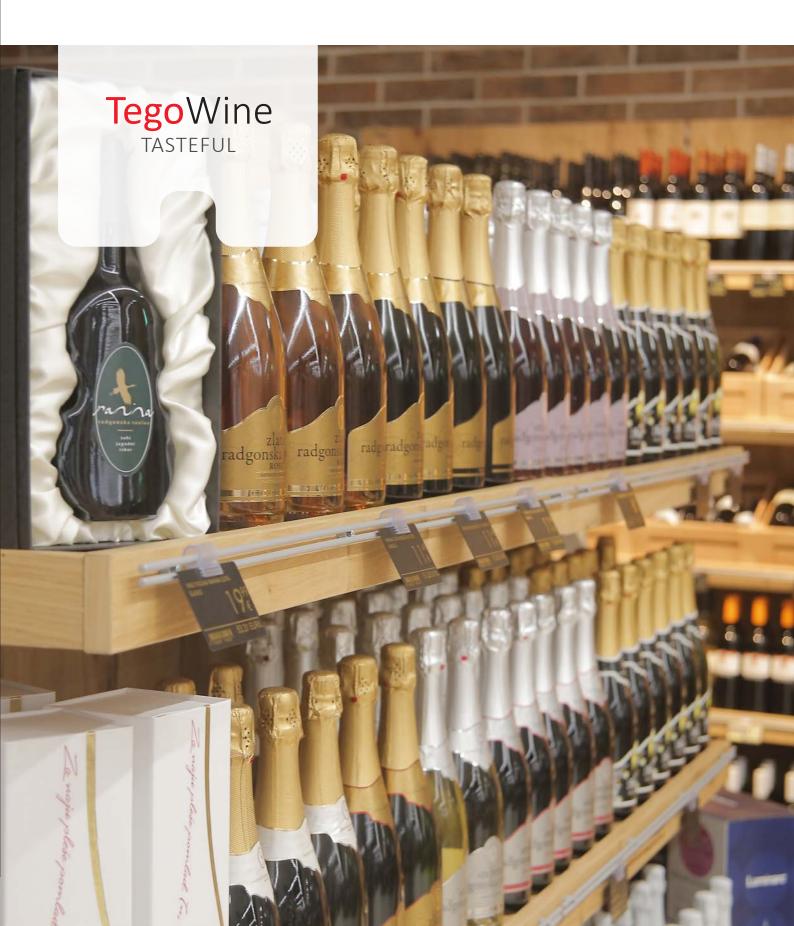

### UNIQUE PRESENTATION

Every bottle of wine deserves to be shown to its best advantage! Three different display levels enable you to showcase your wine bottles in an upright or tilted position, thus allowing your customers to read the labels more easily. There's even room for large boxes. Make sure your customers can see at a glance how much variety you offer!

## **Tego**Wine

Wood veneer and numerous display options will enable you to present your wines in style and underline their quality in a display that is a joy to behold.

Thanks to the clear, functional design, customers can see and examine each and every bottle in the upright and tilted sections. As a result, they can make an informed choice and buy the perfect wine for the occasion in question. Moreover, browsing the wine section will be an enjoyable experience.