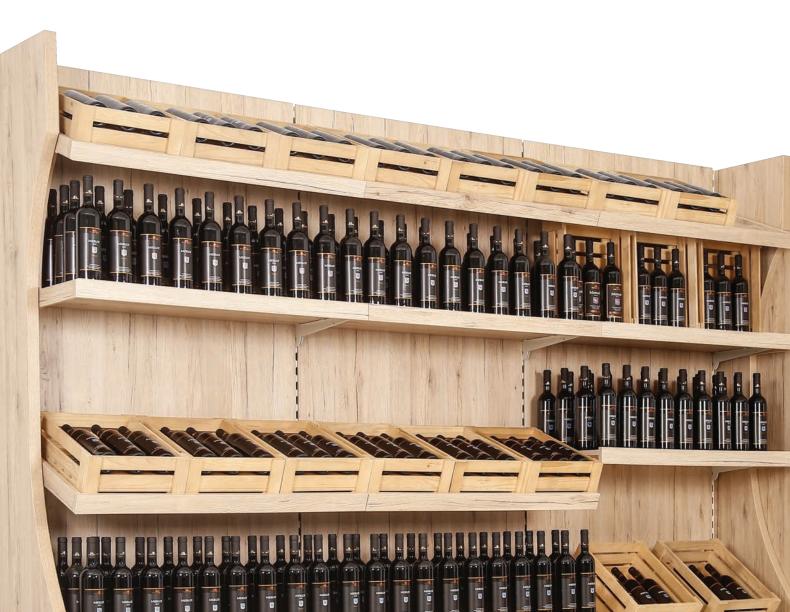

### UNIQUE PRESENTATION

Every bottle of wine deserves to be shown to its best advantage! Three different display levels enable you to showcase your wine bottles in an upright or tilted position, thus allowing your customers to read the labels more easily. There's even room for large boxes. Make sure your customers can see at a glance how much variety you offer!

## **Tego**Wine

Wood veneer and numerous display options will enable you to present your wines in style and underline their quality in a display that is a joy to behold.

Thanks to the clear, functional design, customers can see and examine each and every bottle in the upright and tilted sections. As a result, they can make an informed choice and buy the perfect wine for the occasion in question. Moreover, browsing the wine section will be an enjoyable experience.

Tegometall's sturdy displays have a high load-bearing capacity and are extremely durable.

- Functional
- Versatile
- Exclusive
- **Easy handling for customers and staff**

**■ Zuverlässigkeit zählt.** 

**I** Reliability matters.