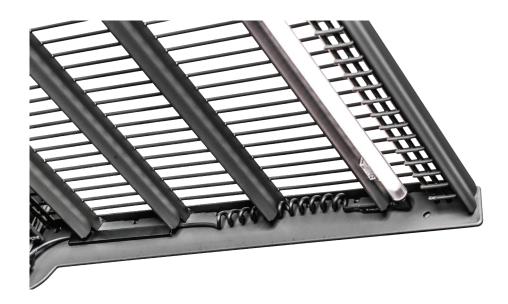

## **SIMPLE - FLEXIBLE - HIGHLY EFFICIENT**

The supply line from the LED light to the busbar can be magnetically attached to a brackets. The integrated coil block makes it easy to cover shelf depths from 270mm to 570mm.