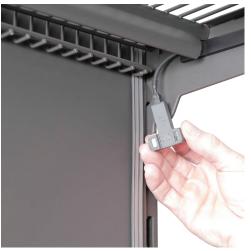

## **SIMPLE - FLEXIBLE - HIGHLY EFFICIENT**

The supply line from the LED light to the busbar can be magnetically attached to a brackets. The integrated coil block makes it easy to cover shelf depths from 270mm to 570mm.

The filigree adapter magnetically surrounds the external busbar system and thus connects the LED lighting of the shelf to the busbar.