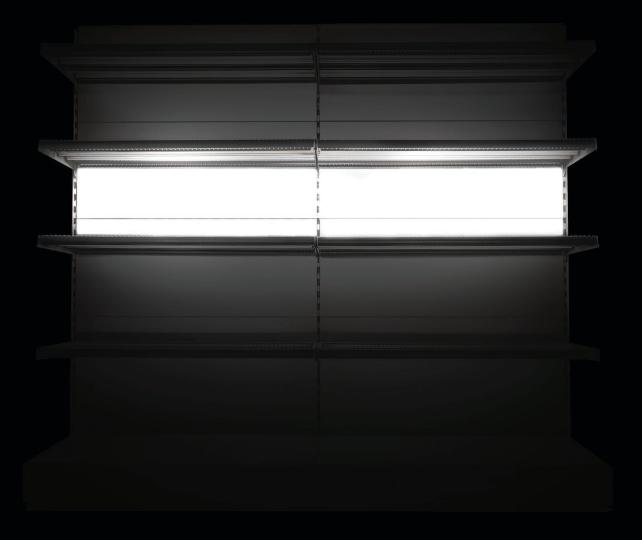

## **SEE THE DIFFERENCE**

The illumination of your shelves gives you a variety of possibilities. In addition to perfectly lit products with LED busbars on the underside of the shelves, you can also connect everything that can be operated with 24 volts. Tablets, electrical pricing, and monitors are just a few ways that you can integrate into your electrified shop world by using TegoConnect. Your existing shelves can be easily retrofitted and at the same time, TegoConnect offers you a flexible product presentation, since the illuminated shelf fittings can easily be moved.