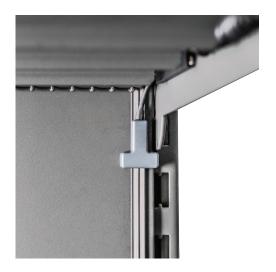

The filigree adapter magnetically surrounds the external busbar system and thus connects the LED lighting of the shelf to the busbar.